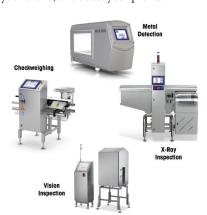

#### Partner with the Product Inspection Experts

METTLER TOLEDO provides product inspection solutions that ensure product quality, increase productivity, boost profits and protect your brand. Our full range of metal detectors, checkweighers, Track & Trace solutions, machine vision and x-ray inspection systems delivers unmatched inspection capability on all types of dairy products, and are hygienically designed to withstand the heavy pressure washdown of the industry. Systems range from very basic and economical systems to sophisticated, state-of-the-art systems with customized material handling solutions.

Depending on your specific requirements, our systems can detect physical contaminants, verify product weights, mark and verify packages, ensure accuracy and integrity of packaging and labels, confirm component content, inspect closures, and measure fill levels.

# Partner With the Product Inspection Experts

For ultimate brand protection, regulatory compliance, and an improved bottom line.

Metal Detection = X-Ray Inspection = Checkweighing = Vision Inspection

Customized Material Handling = Global Field-based Service