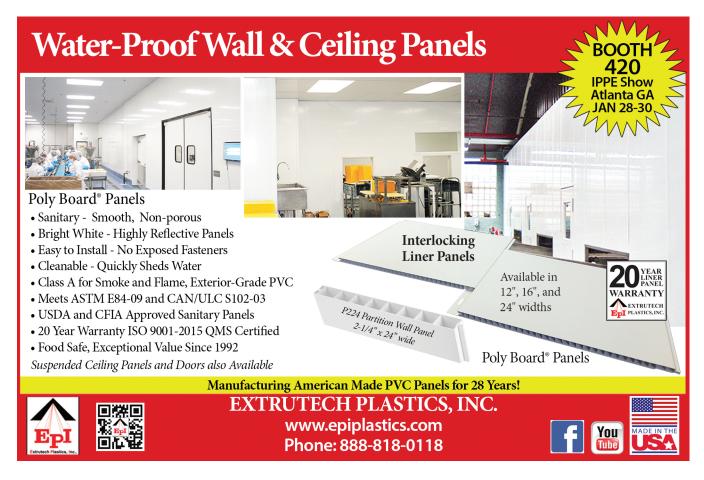

## Extrutech Plastics, Inc.

Interlocking Liner Panels provided by Extrutech Plastics offer superior sanitary surfaces for ease of cleaning and sanitizing on a daily basis; food safe, perfect for incidental food contact. The panels are USDA and CFIA accepted, offer a bright white, high gloss, easy-to-clean, non-porous surface that resists damage, corrosion and brightens any working area. These products are cleanable, 100% waterproof and will not rust, rot, corrode, peel or discolor and are ideal for high moisture areas where daily sanitation is critical to the operation and health and safety inspectors.

Our stable of products include the 12", 16" and 24" wide wall and ceiling liner panels, suspended ceiling panels, clean rooms, partition walls, doors, our new concrete form system that offers the same

For 28 years, since 1992, Extrutech Plastics has specialized in custom manufacturing of high quality, water proof building components in Manitowoc, Wisconsin. Extrutech is a certified ISO 9001-2015 QMS manufacturer and a U.S. Government supplier. All products are made in the USA, by Americans, with only USA made materials. We offer a 20 year liner panel warranty. Call us at 888-818-0118 or visit our website for more information.