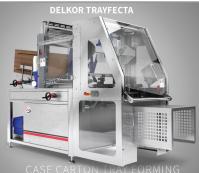

#### Changeover is no longer a chore

Delkor<sup>1</sup>s packaging machines and systems are known for flexibility and simple, fast, tool-less changeover between formats. Our Trayfecta and Capstone machines offer changeover times of just a few minutes, and a full system changeover in less than 10 minutes is commonplace. Many of our machines, such as the new MSP-200, offer a highly automated changeover with most of the changeover handled by a simple tap on the large color touch-screen HMI.